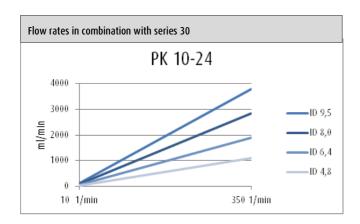

PK 10-24

| rotarus® PK 10-24                    | Order No. 951 10 20 21                                             |
|--------------------------------------|--------------------------------------------------------------------|
| Characteristics                      | Hinged tubing bed                                                  |
|                                      | Simple tube insertion                                              |
|                                      | Automatic tube fixing                                              |
|                                      | Concave tubing bed and convex rollers extend the tube service life |
|                                      | Cell protecting                                                    |
|                                      | For high viscosity media                                           |
| Functions                            | Single channel                                                     |
|                                      | Cascadable                                                         |
|                                      | 3 stainless steel rollers                                          |
|                                      | For tubes with 2.4 mm wall thickness                               |
|                                      | Inner diameter 4.8 mm – 9.5 mm                                     |
| Housing                              | Aluminum anodized                                                  |
| Dimensions (L / W / H in mm)         | 75 / 130 / 110                                                     |
| Weight                               | 1.58 kg                                                            |
| Range of speeds                      | 0.2 - 500 1/min                                                    |
| Head and tube detection through RFID | yes                                                                |
| Safety                               | Tubing bed open/closed monitoring                                  |
| Flow rate range**                    |                                                                    |
| Series 30                            | 33 - 3800 ml/min                                                   |
| Series 40                            | 10 - 2300 ml/min                                                   |
| Series 50                            | 0.66 - 1100 ml/min                                                 |
| Series 100                           | 17 - 5200 ml/min                                                   |