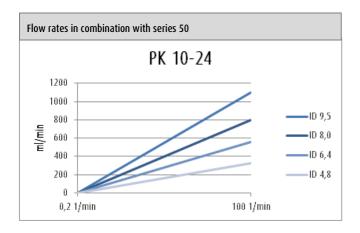

PK 10-24

| rotarus® PK 10-24                    | Order No. 951 10 20 21                                             |
|--------------------------------------|--------------------------------------------------------------------|
| Characteristics                      | Hinged tubing bed                                                  |
|                                      | Simple tube insertion                                              |
|                                      | Automatic tube fixing                                              |
|                                      | Concave tubing bed and convex rollers extend the tube service life |
|                                      | Cell protecting                                                    |
|                                      | For high viscosity media                                           |
| Functions                            | Single channel                                                     |
|                                      | Cascadable                                                         |
|                                      | 3 stainless steel rollers                                          |
|                                      | For tubes with 2.4 mm wall thickness                               |
|                                      | Inner diameter 4.8 mm – 9.5 mm                                     |
| Housing                              | Aluminum anodized                                                  |
| Dimensions (L / W / H in mm)         | 75 / 130 / 110                                                     |
| Weight                               | 1.58 kg                                                            |
| Range of speeds                      | 0.2 - 500 1/min                                                    |
| Head and tube detection through RFID | yes                                                                |
| Safety                               | Tubing bed open/closed monitoring                                  |
| Flow rate range**                    |                                                                    |
| Series 30                            | 33 - 3800 ml/min                                                   |
| Series 40                            | 10 - 2300 ml/min                                                   |
| Series 50                            | 0.66 - 1100 ml/min                                                 |
| Series 100                           | 17 - 5200 ml/min                                                   |