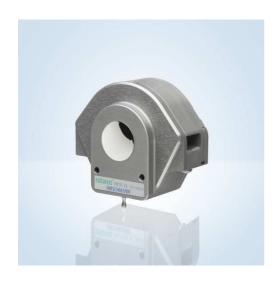

PK 10-24

| rotarus® PK 10-24                    | Order No. 951 10 20 21                                             |
|--------------------------------------|--------------------------------------------------------------------|
| Characteristics                      | Hinged tubing bed                                                  |
|                                      | Simple tube insertion                                              |
|                                      | Automatic tube fixing                                              |
|                                      | Concave tubing bed and convex rollers extend the tube service life |
|                                      | Cell protecting                                                    |
|                                      | For high viscosity media                                           |
| Functions                            | Single channel                                                     |
|                                      | Cascadable                                                         |
|                                      | 3 stainless steel rollers                                          |
|                                      | For tubes with 2.4 mm wall thickness                               |
|                                      | Inner diameter 4.8 mm – 9.5 mm                                     |
| Housing                              | Aluminum anodized                                                  |
| Dimensions (L / W / H in mm)         | 75 / 130 / 110                                                     |
| Weight                               | 1.58 kg                                                            |
| Range of speeds                      | 0.2 - 500 1/min                                                    |
| Head and tube detection through RFID | yes                                                                |
| Safety                               | Tubing bed open/closed monitoring                                  |
| Flow rate range**                    |                                                                    |
| Series 30                            | 33 - 3800 ml/min                                                   |
| Series 40                            | 10 - 2300 ml/min                                                   |
| Series 50                            | 0.66 - 1100 ml/min                                                 |
| Series 100                           | 17 - 5200 ml/min                                                   |