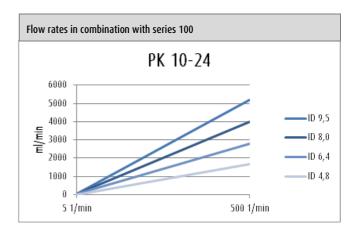

PK 10-24

| rotarus® PK 10-24                    | Order No. 951 10 20 21                                             |
|--------------------------------------|--------------------------------------------------------------------|
| Characteristics                      | Hinged tubing bed                                                  |
|                                      | Simple tube insertion                                              |
|                                      | Automatic tube fixing                                              |
|                                      | Concave tubing bed and convex rollers extend the tube service life |
|                                      | Cell protecting                                                    |
|                                      | For high viscosity media                                           |
| Functions                            | Single channel                                                     |
|                                      | Cascadable                                                         |
|                                      | 3 stainless steel rollers                                          |
|                                      | For tubes with 2.4 mm wall thickness                               |
|                                      | Inner diameter 4.8 mm – 9.5 mm                                     |
| Housing                              | Aluminum anodized                                                  |
| Dimensions (L / W / H in mm)         | 75 / 130 / 110                                                     |
| Weight                               | 1.58 kg                                                            |
| Range of speeds                      | 0.2 - 500 1/min                                                    |
| Head and tube detection through RFID | yes                                                                |
| Safety                               | Tubing bed open/closed monitoring                                  |
| Flow rate range**                    |                                                                    |
| Series 30                            | 33 - 3800 ml/min                                                   |
| Series 40                            | 10 - 2300 ml/min                                                   |
| Series 50                            | 0.66 - 1100 ml/min                                                 |
| Series 100                           | 17 - 5200 ml/min                                                   |