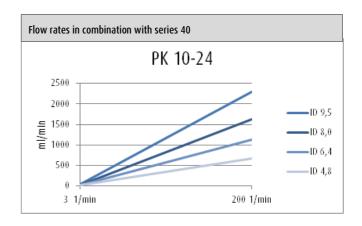

PK 10-24

| rotarus® PK 10-24                    | Order No. 951 10 20 21                                             |
|--------------------------------------|--------------------------------------------------------------------|
| Characteristics                      | Hinged tubing bed                                                  |
|                                      | Simple tube insertion                                              |
|                                      | Automatic tube fixing                                              |
|                                      | Concave tubing bed and convex rollers extend the tube service life |
|                                      | Cell protecting                                                    |
|                                      | For high viscosity media                                           |
| Functions                            | Single channel                                                     |
|                                      | Cascadable                                                         |
|                                      | 3 stainless steel rollers                                          |
|                                      | For tubes with 2.4 mm wall thickness                               |
|                                      | Inner diameter 4.8 mm – 9.5 mm                                     |
| Housing                              | Aluminum anodized                                                  |
| Dimensions (L / W / H in mm)         | 75 / 130 / 110                                                     |
| Weight                               | 1.58 kg                                                            |
| Range of speeds                      | 0.2 - 500 1/min                                                    |
| Head and tube detection through RFID | yes                                                                |
| Safety                               | Tubing bed open/closed monitoring                                  |
| Flow rate range**                    |                                                                    |
| Series 30                            | 33 - 3800 ml/min                                                   |
| Series 40                            | 10 - 2300 ml/min                                                   |
| Series 50                            | 0.66 - 1100 ml/min                                                 |
| Series 100                           | 17 - 5200 ml/min                                                   |